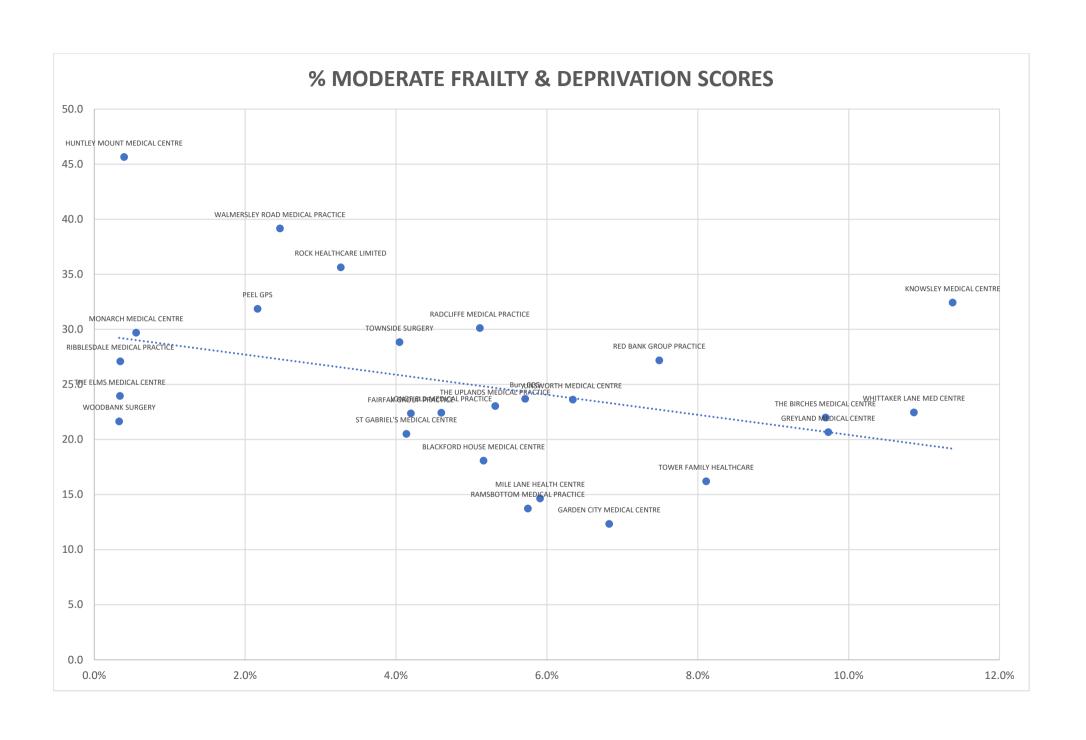

#### Cumulative number of registered patients aged 65 years or over, who have a record of a diagnosis of moderate frailty (March 2022)

| PCN      | PRACTICE_CODE | PRACTICE_NAME               | Total patients with<br>Moderate Frailty | Population Over 65 | % Moderate<br>Frailty | Rate per 1000 | Deprivation<br>Scores |
|----------|---------------|-----------------------------|-----------------------------------------|--------------------|-----------------------|---------------|-----------------------|
| BURY PCN | P83005        | TOWNSIDE SURGERY            | 46                                      | 1137               | 4.0%                  | 40.46         | 28.8                  |
|          | P83006        | RAMSBOTTOM MEDICAL PRACTICE | 88                                      | 1531               | 5.7%                  | 57.48         | 13.7                  |

| PRACTICE_NAME               | % Moderate Frailty | Deprivati<br>on Scores |
|-----------------------------|--------------------|------------------------|
| TOWNSIDE SURGERY            | 4.0%               | 28.8                   |
| RAMSBOTTOM MEDICAL PRACTICE | 5.7%               | 13.7                   |

|                                           | P83007   | RADCLIFFE MEDICAL PRACTICE       | 76   | 1487  | 5.1%  | 51.11  | 30.1 |
|-------------------------------------------|----------|----------------------------------|------|-------|-------|--------|------|
|                                           | P83010   | MONARCH MEDICAL CENTRE           | 3    | 541   | 0.6%  | 5.55   | 29.7 |
|                                           | P83015   | RIBBLESDALE MEDICAL PRACTICE     | 6    | 1741  | 0.3%  | 3.45   | 27.1 |
|                                           | P83024   | KNOWSLEY MEDICAL CENTRE          | 85   | 747   | 11.4% | 113.79 | 32.4 |
|                                           | P83611   | WALMERSLEY ROAD MEDICAL PRACTICE | 8    | 325   | 2.5%  | 24.62  | 39.2 |
|                                           | P83620   | GARDEN CITY MEDICAL CENTRE       | 77   | 1128  | 6.8%  | 68.26  | 12.3 |
|                                           | P83621   | HUNTLEY MOUNT MEDICAL CENTRE     | 2    | 506   | 0.4%  | 3.95   | 45.7 |
|                                           | Y02755   | ROCK HEALTHCARE LIMITED          | 18   | 551   | 3.3%  | 32.67  | 35.6 |
| BURY PCN Total                            |          |                                  | 442  | 9694  | 4.6%  | 45.60  | `    |
| HORIZON PCN                               | P83012   | TOWER FAMILY HEALTHCARE          | 771  | 9505  | 8.1%  | 81.12  | 16.2 |
|                                           | P83017   | WOODBANK SURGERY                 | 3    | 910   | 0.3%  | 3.30   | 21.6 |
|                                           | P83021   | PEEL GPS                         | 33   | 1525  | 2.2%  | 21.64  | 31.9 |
|                                           | P83603   | RED BANK GROUP PRACTICE          | 170  | 2270  | 7.5%  | 74.89  | 27.2 |
|                                           | P83612   | MILE LANE HEALTH CENTRE          | 66   | 1117  | 5.9%  | 59.09  | 14.7 |
| HORIZON PCN Total                         |          |                                  | 1010 | 15327 | 6.6%  | 65.90  | `    |
| PRESTWICH PCN                             | P83001   | FAIRFAX GROUP PRACTICE           | 81   | 1930  | 4.2%  | 41.97  | 22.4 |
|                                           | P83025   | ST GABRIEL'S MEDICAL CENTRE      | 48   | 1160  | 4.1%  | 41.38  | 20.5 |
|                                           | P83027   | GREYLAND MEDICAL CENTRE          | 43   | 442   | 9.7%  | 97.29  | 20.7 |
|                                           | P83605   | WHITTAKER LANE MED CENTRE        | 127  | 1169  | 10.9% | 108.64 | 22.5 |
|                                           | P83609   | THE BIRCHES MEDICAL CENTRE       | 60   | 619   | 9.7%  | 96.93  | 22.0 |
|                                           | P83623   | LONGFIELD MEDICAL PRACTICE       | 39   | 848   | 4.6%  | 45.99  | 22.4 |
| PRESTWICH PCN Total                       |          |                                  | 398  | 6168  | 6.5%  | 64.53  | `    |
| WHITEFIELD DISTRICT & COMMUNITY PCN       | P83004   | THE UPLANDS MEDICAL PRACTICE     | 65   | 1223  | 5.3%  | 53.15  | 23.0 |
|                                           | P83009   | BLACKFORD HOUSE MEDICAL CENTRE   | 100  | 1938  | 5.2%  | 51.60  | 18.1 |
|                                           | P83011   | UNSWORTH MEDICAL CENTRE          | 98   | 1545  | 6.3%  | 63.43  | 23.6 |
|                                           | P83608   | THE ELMS MEDICAL CENTRE          | 4    | 1173  | 0.3%  | 3.41   | 24.0 |
| WHITEFIELD DISTRICT & COMMUNITY PCN Total |          |                                  | 267  | 5879  | 4.5%  | 45.42  | `    |
| Bury CCG                                  | Bury CCG | Bury CCG                         | 2117 | 37068 | 5.7%  | 57.11  | 23.7 |

| Bury CCG                         | 5.7%  | 23.7 |
|----------------------------------|-------|------|
| THE ELMS MEDICAL CENTRE          | 0.3%  | 24.0 |
| UNSWORTH MEDICAL CENTRE          | 6.3%  | 23.6 |
| BLACKFORD HOUSE MEDICAL CENTRE   | 5.2%  | 18.1 |
| THE UPLANDS MEDICAL PRACTICE     | 5.3%  | 23.0 |
| LONGFIELD MEDICAL PRACTICE       | 4.6%  | 22.4 |
| THE BIRCHES MEDICAL CENTRE       | 9.7%  | 22.0 |
| WHITTAKER LANE MED CENTRE        | 10.9% | 22.5 |
| GREYLAND MEDICAL CENTRE          | 9.7%  | 20.7 |
| ST GABRIEL'S MEDICAL CENTRE      | 4.1%  | 20.5 |
| FAIRFAX GROUP PRACTICE           | 4.2%  | 22.4 |
| MILE LANE HEALTH CENTRE          | 5.9%  | 14.7 |
| RED BANK GROUP PRACTICE          | 7.5%  | 27.2 |
| PEEL GPS                         | 2.2%  | 31.9 |
| WOODBANK SURGERY                 | 0.3%  | 21.6 |
| TOWER FAMILY HEALTHCARE          | 8.1%  | 16.2 |
| ROCK HEALTHCARE LIMITED          | 3.3%  | 35.6 |
| HUNTLEY MOUNT MEDICAL CENTRE     | 0.4%  | 45.7 |
| GARDEN CITY MEDICAL CENTRE       | 6.8%  | 12.3 |
| WALMERSLEY ROAD MEDICAL PRACTICE | 2.5%  | 39.2 |
| KNOWSLEY MEDICAL CENTRE          | 11.4% | 32.4 |
| RIBBLESDALE MEDICAL PRACTICE     | 0.3%  | 27.1 |
| MONARCH MEDICAL CENTRE           | 0.6%  | 29.7 |
| RADCLIFFE MEDICAL PRACTICE       | 5.1%  | 30.1 |