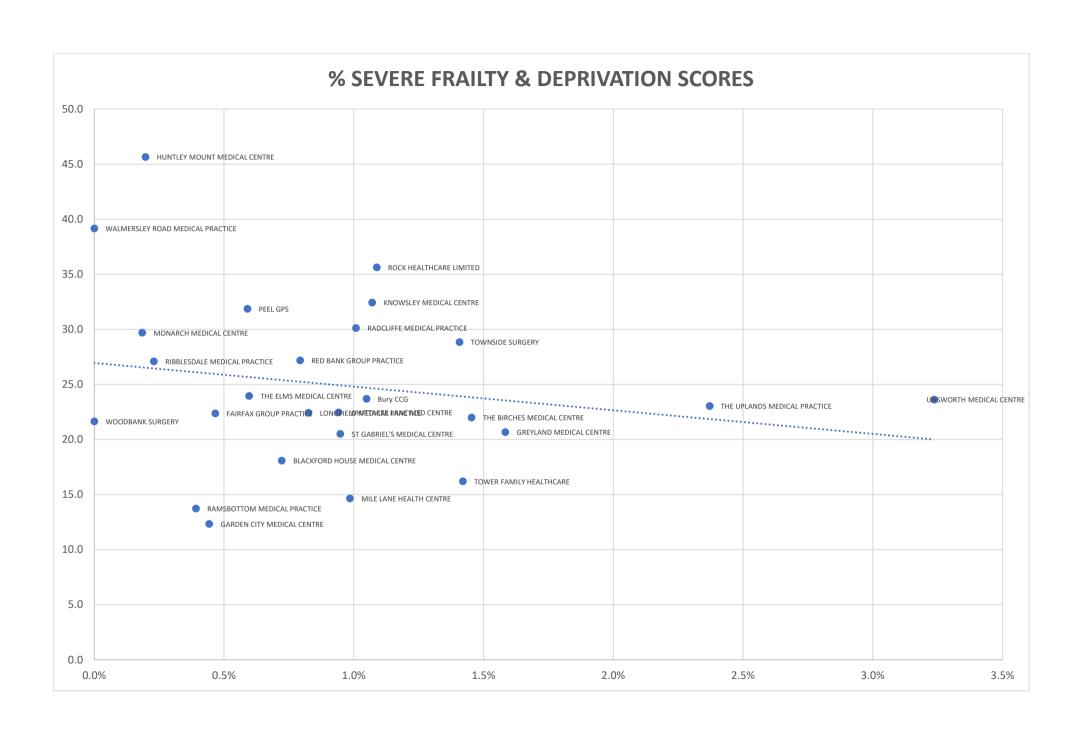

Cumulative count of the number of registered patients aged 65 years or over, who have a record of a diagnosis of severe frailty (March 2022)

| PCN            | PRACTICE_CODE | PRACTICE_NAME                    | Total patients with severe Frailty | Population Over 65 | % Severe<br>Frailty | Rate per 1000 | Deprivation<br>Scores |
|----------------|---------------|----------------------------------|------------------------------------|--------------------|---------------------|---------------|-----------------------|
| BURY PCN       | P83005        | TOWNSIDE SURGERY                 | 16                                 | 1137               | 1.4%                | 14.07         | 28.8                  |
|                | P83006        | RAMSBOTTOM MEDICAL PRACTICE      | 6                                  | 1531               | 0.4%                | 3.92          | 13.7                  |
|                | P83007        | RADCLIFFE MEDICAL PRACTICE       | 15                                 | 1487               | 1.0%                | 10.09         | 30.1                  |
|                | P83010        | MONARCH MEDICAL CENTRE           | 1                                  | 541                | 0.2%                | 1.85          | 29.7                  |
|                | P83015        | RIBBLESDALE MEDICAL PRACTICE     | 4                                  | 1741               | 0.2%                | 2.30          | 27.1                  |
|                | P83024        | KNOWSLEY MEDICAL CENTRE          | 8                                  | 747                | 1.1%                | 10.71         | 32.4                  |
|                | P83611        | WALMERSLEY ROAD MEDICAL PRACTICE | 0                                  | 325                | 0.0%                | 0.00          | 39.2                  |
|                | P83620        | GARDEN CITY MEDICAL CENTRE       | 5                                  | 1128               | 0.4%                | 4.43          | 12.3                  |
|                | P83621        | HUNTLEY MOUNT MEDICAL CENTRE     | 1                                  | 506                | 0.2%                | 1.98          | 45.7                  |
|                | Y02755        | ROCK HEALTHCARE LIMITED          | 6                                  | 551                | 1.1%                | 10.89         | 35.6                  |
| BURY PCN Total |               |                                  | 62                                 | 9694               | 0.6%                | 6.40          | `                     |

| PRACTICE_NAME                    | % Severe Frailty | Deprivati<br>on Scores |
|----------------------------------|------------------|------------------------|
| TOWNSIDE SURGERY                 | 1.4%             | 28.8                   |
| RAMSBOTTOM MEDICAL PRACTICE      | 0.4%             | 13.7                   |
| RADCLIFFE MEDICAL PRACTICE       | 1.0%             | 30.1                   |
| MONARCH MEDICAL CENTRE           | 0.2%             | 29.7                   |
| RIBBLESDALE MEDICAL PRACTICE     | 0.2%             | 27.1                   |
| KNOWSLEY MEDICAL CENTRE          | 1.1%             | 32.4                   |
| WALMERSLEY ROAD MEDICAL PRACTICE | 0.0%             | 39.2                   |
| GARDEN CITY MEDICAL CENTRE       | 0.4%             | 12.3                   |
| HUNTLEY MOUNT MEDICAL CENTRE     | 0.2%             | 45.7                   |
| ROCK HEALTHCARE LIMITED          | 1.1%             | 35.6                   |
| TOWER FAMILY HEALTHCARE          | 1.4%             | 16.2                   |

| HORIZON PCN                               | P83012   | TOWER FAMILY HEALTHCARE        | 135 | 9505  | 1.4% | 14.20 | 16.2 |
|-------------------------------------------|----------|--------------------------------|-----|-------|------|-------|------|
|                                           | P83017   | WOODBANK SURGERY               | 0   | 910   | 0.0% | 0.00  | 21.6 |
|                                           | P83021   | PEEL GPS                       | 9   | 1525  | 0.6% | 5.90  | 31.9 |
|                                           | P83603   | RED BANK GROUP PRACTICE        | 18  | 2270  | 0.8% | 7.93  | 27.2 |
|                                           | P83612   | MILE LANE HEALTH CENTRE        | 11  | 1117  | 1.0% | 9.85  | 14.7 |
| HORIZON PCN Total                         |          |                                | 173 | 15327 | 1.1% | 11.29 | `    |
| PRESTWICH PCN                             | P83001   | FAIRFAX GROUP PRACTICE         | 9   | 1930  | 0.5% | 4.66  | 22.4 |
|                                           | P83025   | ST GABRIEL'S MEDICAL CENTRE    | 11  | 1160  | 0.9% | 9.48  | 20.5 |
|                                           | P83027   | GREYLAND MEDICAL CENTRE        | 7   | 442   | 1.6% | 15.84 | 20.7 |
|                                           | P83605   | WHITTAKER LANE MED CENTRE      | 11  | 1169  | 0.9% | 9.41  | 22.5 |
|                                           | P83609   | THE BIRCHES MEDICAL CENTRE     | 9   | 619   | 1.5% | 14.54 | 22.0 |
|                                           | P83623   | LONGFIELD MEDICAL PRACTICE     | 7   | 848   | 0.8% | 8.25  | 22.4 |
| PRESTWICH PCN Total                       |          |                                | 54  | 6168  | 0.9% | 8.75  | `    |
| WHITEFIELD DISTRICT & COMMUNITY PCN       | P83004   | THE UPLANDS MEDICAL PRACTICE   | 29  | 1223  | 2.4% | 23.71 | 23.0 |
|                                           | P83009   | BLACKFORD HOUSE MEDICAL CENTRE | 14  | 1938  | 0.7% | 7.22  | 18.1 |
|                                           | P83011   | UNSWORTH MEDICAL CENTRE        | 50  | 1545  | 3.2% | 32.36 | 23.6 |
|                                           | P83608   | THE ELMS MEDICAL CENTRE        | 7   | 1173  | 0.6% | 5.97  | 24.0 |
| WHITEFIELD DISTRICT & COMMUNITY PCN Total |          |                                | 100 | 5879  | 1.7% | 17.01 | `    |
| Bury CCG                                  | Bury CCG | Bury CCG                       | 389 | 37068 | 1.0% | 10.49 | 23.7 |

| THE ELMS MEDICAL CENTRE Bury CCG | 0.6% | 24.0 |
|----------------------------------|------|------|
| UNSWORTH MEDICAL CENTRE          | 3.2% | 23.6 |
| BLACKFORD HOUSE MEDICAL CENTRE   | 0.7% | 18.1 |
| THE UPLANDS MEDICAL PRACTICE     | 2.4% | 23.0 |
| LONGFIELD MEDICAL PRACTICE       | 0.8% | 22.4 |
| THE BIRCHES MEDICAL CENTRE       | 1.5% | 22.0 |
| WHITTAKER LANE MED CENTRE        | 0.9% | 22.5 |
| GREYLAND MEDICAL CENTRE          | 1.6% | 20.7 |
| ST GABRIEL'S MEDICAL CENTRE      | 0.9% | 20.5 |
| FAIRFAX GROUP PRACTICE           | 0.5% | 22.4 |
| MILE LANE HEALTH CENTRE          | 1.0% | 14.7 |
| RED BANK GROUP PRACTICE          | 0.8% | 27.2 |
| PEEL GPS                         | 0.6% | 31.9 |
| WOODBANK SURGERY                 | 0.0% | 21.6 |