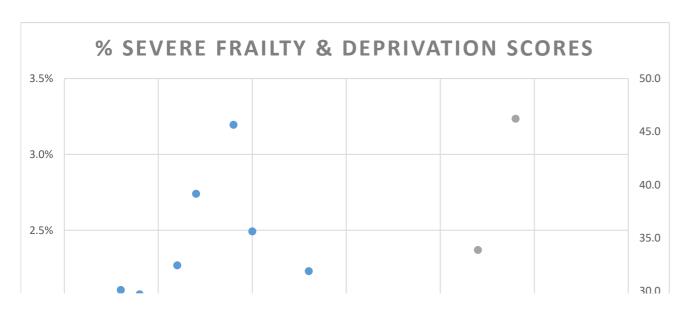

Cumulative count of the number of registered patients aged 65 years or over, who have a record of a diagnosis of severe frailty (March 2022)

| PCN            | PRACTICE_CODE | PRACTICE_NAME                    | Total patients with severe Frailty | Population Over 65 | % Severe<br>Frailty | Rate per 1000 | Deprivation<br>Scores |
|----------------|---------------|----------------------------------|------------------------------------|--------------------|---------------------|---------------|-----------------------|
| BURY PCN       | P83005        | TOWNSIDE SURGERY                 | 16                                 | 1137               | 1.4%                | 14.07         | 28.8                  |
|                | P83006        | RAMSBOTTOM MEDICAL PRACTICE      | 6                                  | 1531               | 0.4%                | 3.92          | 13.7                  |
|                | P83007        | RADCLIFFE MEDICAL PRACTICE       | 15                                 | 1487               | 1.0%                | 10.09         | 30.1                  |
|                | P83010        | MONARCH MEDICAL CENTRE           | 1                                  | 541                | 0.2%                | 1.85          | 29.7                  |
|                | P83015        | RIBBLESDALE MEDICAL PRACTICE     | 4                                  | 1741               | 0.2%                | 2.30          | 27.1                  |
|                | P83024        | KNOWSLEY MEDICAL CENTRE          | 8                                  | 747                | 1.1%                | 10.71         | 32.4                  |
|                | P83611        | WALMERSLEY ROAD MEDICAL PRACTICE | 0                                  | 325                | 0.0%                | 0.00          | 39.2                  |
|                | P83620        | GARDEN CITY MEDICAL CENTRE       | 5                                  | 1128               | 0.4%                | 4.43          | 12.3                  |
|                | P83621        | HUNTLEY MOUNT MEDICAL CENTRE     | 1                                  | 506                | 0.2%                | 1.98          | 45.7                  |
|                | Y02755        | ROCK HEALTHCARE LIMITED          | 6                                  | 551                | 1.1%                | 10.89         | 35.6                  |
| BURY PCN Total |               |                                  | 62                                 | 9694               | 0.6%                | 6.40          | `                     |

| PRACTICE_NAME                    | % Severe Frailty | Deprivati<br>on Scores |
|----------------------------------|------------------|------------------------|
| TOWNSIDE SURGERY                 | 1.4%             | 28.8                   |
| RAMSBOTTOM MEDICAL PRACTICE      | 0.4%             | 13.7                   |
| RADCLIFFE MEDICAL PRACTICE       | 1.0%             | 30.1                   |
| MONARCH MEDICAL CENTRE           | 0.2%             | 29.7                   |
| RIBBLESDALE MEDICAL PRACTICE     | 0.2%             | 27.1                   |
| KNOWSLEY MEDICAL CENTRE          | 1.1%             | 32.4                   |
| WALMERSLEY ROAD MEDICAL PRACTICE | 0.0%             | 39.2                   |
| GARDEN CITY MEDICAL CENTRE       | 0.4%             | 12.3                   |
| HUNTLEY MOUNT MEDICAL CENTRE     | 0.2%             | 45.7                   |
| ROCK HEALTHCARE LIMITED          | 1.1%             | 35.6                   |
| TOWER FAMILY HEALTHCARE          | 1.4%             | 16.2                   |

| HORIZON PCN                               | P83012   | TOWER FAMILY HEALTHCARE        | 135 | 9505  | 1.4% | 14.20 | 16.2 |
|-------------------------------------------|----------|--------------------------------|-----|-------|------|-------|------|
|                                           | P83017   | WOODBANK SURGERY               | 0   | 910   | 0.0% | 0.00  | 21.6 |
|                                           | P83021   | PEEL GPS                       | 9   | 1525  | 0.6% | 5.90  | 31.9 |
|                                           | P83603   | RED BANK GROUP PRACTICE        | 18  | 2270  | 0.8% | 7.93  | 27.2 |
|                                           | P83612   | MILE LANE HEALTH CENTRE        | 11  | 1117  | 1.0% | 9.85  | 14.7 |
| HORIZON PCN Total                         |          |                                | 173 | 15327 | 1.1% | 11.29 | `    |
| PRESTWICH PCN                             | P83001   | FAIRFAX GROUP PRACTICE         | 9   | 1930  | 0.5% | 4.66  | 22.4 |
|                                           | P83025   | ST GABRIEL'S MEDICAL CENTRE    | 11  | 1160  | 0.9% | 9.48  | 20.5 |
|                                           | P83027   | GREYLAND MEDICAL CENTRE        | 7   | 442   | 1.6% | 15.84 | 20.7 |
|                                           | P83605   | WHITTAKER LANE MED CENTRE      | 11  | 1169  | 0.9% | 9.41  | 22.5 |
|                                           | P83609   | THE BIRCHES MEDICAL CENTRE     | 9   | 619   | 1.5% | 14.54 | 22.0 |
|                                           | P83623   | LONGFIELD MEDICAL PRACTICE     | 7   | 848   | 0.8% | 8.25  | 22.4 |
| PRESTWICH PCN Total                       |          |                                | 54  | 6168  | 0.9% | 8.75  | `    |
| WHITEFIELD DISTRICT & COMMUNITY PCN       | P83004   | THE UPLANDS MEDICAL PRACTICE   | 29  | 1223  | 2.4% | 23.71 | 23.0 |
|                                           | P83009   | BLACKFORD HOUSE MEDICAL CENTRE | 14  | 1938  | 0.7% | 7.22  | 18.1 |
|                                           | P83011   | UNSWORTH MEDICAL CENTRE        | 50  | 1545  | 3.2% | 32.36 | 23.6 |
|                                           | P83608   | THE ELMS MEDICAL CENTRE        | 7   | 1173  | 0.6% | 5.97  | 24.0 |
| WHITEFIELD DISTRICT & COMMUNITY PCN Total |          |                                | 100 | 5879  | 1.7% | 17.01 | `    |
| Bury CCG                                  | Bury CCG | Bury CCG                       | 389 | 37068 | 1.0% | 10.49 | 23.7 |

| THE ELMS MEDICAL CENTRE Bury CCG | 0.6% | 24.0 |
|----------------------------------|------|------|
| UNSWORTH MEDICAL CENTRE          | 3.2% | 23.6 |
| BLACKFORD HOUSE MEDICAL CENTRE   | 0.7% | 18.1 |
| THE UPLANDS MEDICAL PRACTICE     | 2.4% | 23.0 |
| LONGFIELD MEDICAL PRACTICE       | 0.8% | 22.4 |
| THE BIRCHES MEDICAL CENTRE       | 1.5% | 22.0 |
| WHITTAKER LANE MED CENTRE        | 0.9% | 22.5 |
| GREYLAND MEDICAL CENTRE          | 1.6% | 20.7 |
| ST GABRIEL'S MEDICAL CENTRE      | 0.9% | 20.5 |
| FAIRFAX GROUP PRACTICE           | 0.5% | 22.4 |
| MILE LANE HEALTH CENTRE          | 1.0% | 14.7 |
| RED BANK GROUP PRACTICE          | 0.8% | 27.2 |
| PEEL GPS                         | 0.6% | 31.9 |
| WOODBANK SURGERY                 | 0.0% | 21.6 |