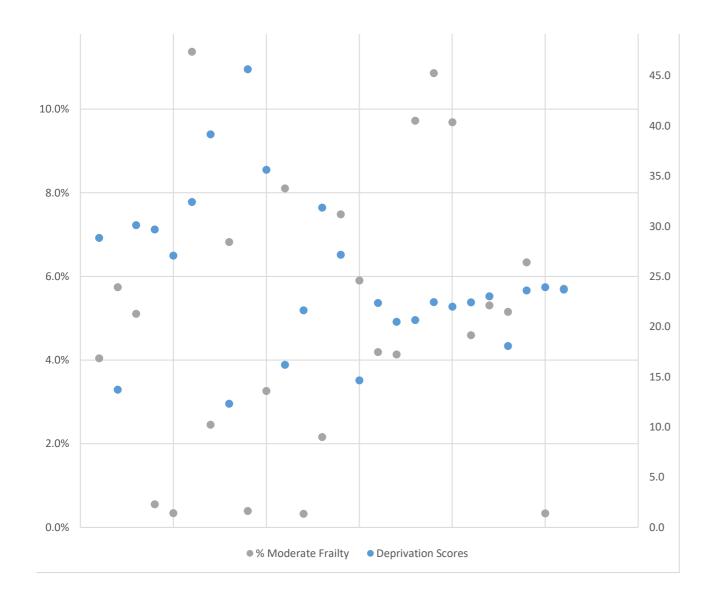

# % MODERATE FRAILTY & DEPRIVATION SCORES

12.0%

| Practice Name                    | % Population who had Assessment | Deprivati<br>on Scores |
|----------------------------------|---------------------------------|------------------------|
| TOWNSIDE SURGERY                 | 3.0%                            | 28.8                   |
| RAMSBOTTOM MEDICAL PRACTICE      | 0.8%                            | 13.7                   |
| RADCLIFFE MEDICAL PRACTICE       | 2.4%                            | 30.1                   |
| MONARCH MEDICAL CENTRE           | 14.0%                           | 29.7                   |
| RIBBLESDALE MEDICAL PRACTICE     | 2.6%                            | 27.1                   |
| KNOWSLEY MEDICAL CENTRE          | 18.5%                           | 32.4                   |
| WALMERSLEY ROAD MEDICAL PRACTICE | 0.0%                            | 39.2                   |
| GARDEN CITY MEDICAL CENTRE       | 44.9%                           | 12.3                   |
| HUNTLEY MOUNT MEDICAL CENTRE     | 0.2%                            | 45.7                   |
| ROCK HEALTHCARE LIMITED          | 11.8%                           | 35.6                   |
| TOWER FAMILY HEALTHCARE          | 0.9%                            | 16.2                   |
| WOODBANK SURGERY                 | 0.4%                            | 21.6                   |
| PEEL GPS                         | 1.7%                            | 31.9                   |
| RED BANK GROUP PRACTICE          | 0.2%                            | 27.2                   |
| MILE LANE HEALTH CENTRE          | 0.3%                            | 14.7                   |
| FAIRFAX GROUP PRACTICE           | 2.0%                            | 22.4                   |
| ST GABRIEL'S MEDICAL CENTRE      | 2.8%                            | 20.5                   |
| GREYLAND MEDICAL CENTRE          | 0.0%                            | 20.7                   |
| WHITTAKER LANE MED CENTRE        | 1.5%                            | 22.5                   |
| THE BIRCHES MEDICAL CENTRE       | 5.5%                            | 22.0                   |
| LONGFIELD MEDICAL PRACTICE       | 1.9%                            | 22.4                   |
| THE UPLANDS MEDICAL PRACTICE     | 0.2%                            | 23.0                   |
| BLACKFORD HOUSE MEDICAL CENTRE   | 0.4%                            | 18.1                   |
| UNSWORTH MEDICAL CENTRE          | 0.8%                            | 23.6                   |
| THE ELMS MEDICAL CENTRE          | 4.6%                            | 24.0                   |
| Bury CCG                         | 3.4%                            | 23.7                   |

| PRACTICE_NAME               | % Moderate Frailty | Deprivati<br>on Scores |
|-----------------------------|--------------------|------------------------|
| TOWNSIDE SURGERY            | 4.0%               | 28.8                   |
| RAMSBOTTOM MEDICAL PRACTICE | 5.7%               | 13.7                   |

|                                           | P83007   | RADCLIFFE MEDICAL PRACTICE       | 76   | 1487  | 5.1%  | 51.11  | 30.1 |
|-------------------------------------------|----------|----------------------------------|------|-------|-------|--------|------|
|                                           | P83010   | MONARCH MEDICAL CENTRE           | 3    | 541   | 0.6%  | 5.55   | 29.7 |
|                                           | P83015   | RIBBLESDALE MEDICAL PRACTICE     | 6    | 1741  | 0.3%  | 3.45   | 27.1 |
|                                           | P83024   | KNOWSLEY MEDICAL CENTRE          | 85   | 747   | 11.4% | 113.79 | 32.4 |
|                                           | P83611   | WALMERSLEY ROAD MEDICAL PRACTICE | 8    | 325   | 2.5%  | 24.62  | 39.2 |
|                                           | P83620   | GARDEN CITY MEDICAL CENTRE       | 77   | 1128  | 6.8%  | 68.26  | 12.3 |
|                                           | P83621   | HUNTLEY MOUNT MEDICAL CENTRE     | 2    | 506   | 0.4%  | 3.95   | 45.7 |
|                                           | Y02755   | ROCK HEALTHCARE LIMITED          | 18   | 551   | 3.3%  | 32.67  | 35.6 |
| BURY PCN Total                            |          |                                  | 442  | 9694  | 4.6%  | 45.60  | `    |
| HORIZON PCN                               | P83012   | TOWER FAMILY HEALTHCARE          | 771  | 9505  | 8.1%  | 81.12  | 16.2 |
|                                           | P83017   | WOODBANK SURGERY                 | 3    | 910   | 0.3%  | 3.30   | 21.6 |
|                                           | P83021   | PEEL GPS                         | 33   | 1525  | 2.2%  | 21.64  | 31.9 |
|                                           | P83603   | RED BANK GROUP PRACTICE          | 170  | 2270  | 7.5%  | 74.89  | 27.2 |
|                                           | P83612   | MILE LANE HEALTH CENTRE          | 66   | 1117  | 5.9%  | 59.09  | 14.7 |
| HORIZON PCN Total                         |          |                                  | 1010 | 15327 | 6.6%  | 65.90  | `    |
| PRESTWICH PCN                             | P83001   | FAIRFAX GROUP PRACTICE           | 81   | 1930  | 4.2%  | 41.97  | 22.4 |
|                                           | P83025   | ST GABRIEL'S MEDICAL CENTRE      | 48   | 1160  | 4.1%  | 41.38  | 20.5 |
|                                           | P83027   | GREYLAND MEDICAL CENTRE          | 43   | 442   | 9.7%  | 97.29  | 20.7 |
|                                           | P83605   | WHITTAKER LANE MED CENTRE        | 127  | 1169  | 10.9% | 108.64 | 22.5 |
|                                           | P83609   | THE BIRCHES MEDICAL CENTRE       | 60   | 619   | 9.7%  | 96.93  | 22.0 |
|                                           | P83623   | LONGFIELD MEDICAL PRACTICE       | 39   | 848   | 4.6%  | 45.99  | 22.4 |
| PRESTWICH PCN Total                       |          |                                  | 398  | 6168  | 6.5%  | 64.53  | `    |
| WHITEFIELD DISTRICT & COMMUNITY PCN       | P83004   | THE UPLANDS MEDICAL PRACTICE     | 65   | 1223  | 5.3%  | 53.15  | 23.0 |
|                                           | P83009   | BLACKFORD HOUSE MEDICAL CENTRE   | 100  | 1938  | 5.2%  | 51.60  | 18.1 |
|                                           | P83011   | UNSWORTH MEDICAL CENTRE          | 98   | 1545  | 6.3%  | 63.43  | 23.6 |
|                                           | P83608   | THE ELMS MEDICAL CENTRE          | 4    | 1173  | 0.3%  | 3.41   | 24.0 |
| WHITEFIELD DISTRICT & COMMUNITY PCN Total |          |                                  | 267  | 5879  | 4.5%  | 45.42  | `    |
| Bury CCG                                  | Bury CCG | Bury CCG                         | 2117 | 37068 | 5.7%  | 57.11  | 23.7 |

| Bury CCG                         | 5.7%  | 23.7 |
|----------------------------------|-------|------|
| THE ELMS MEDICAL CENTRE          | 0.3%  | 24.0 |
| UNSWORTH MEDICAL CENTRE          | 6.3%  | 23.6 |
| BLACKFORD HOUSE MEDICAL CENTRE   | 5.2%  | 18.1 |
| THE UPLANDS MEDICAL PRACTICE     | 5.3%  | 23.0 |
| LONGFIELD MEDICAL PRACTICE       | 4.6%  | 22.4 |
| THE BIRCHES MEDICAL CENTRE       | 9.7%  | 22.0 |
| WHITTAKER LANE MED CENTRE        | 10.9% | 22.5 |
| GREYLAND MEDICAL CENTRE          | 9.7%  | 20.7 |
| ST GABRIEL'S MEDICAL CENTRE      | 4.1%  | 20.5 |
| FAIRFAX GROUP PRACTICE           | 4.2%  | 22.4 |
| MILE LANE HEALTH CENTRE          | 5.9%  | 14.7 |
| RED BANK GROUP PRACTICE          | 7.5%  | 27.2 |
| PEEL GPS                         | 2.2%  | 31.9 |
| WOODBANK SURGERY                 | 0.3%  | 21.6 |
| TOWER FAMILY HEALTHCARE          | 8.1%  | 16.2 |
| ROCK HEALTHCARE LIMITED          | 3.3%  | 35.6 |
| HUNTLEY MOUNT MEDICAL CENTRE     | 0.4%  | 45.7 |
| GARDEN CITY MEDICAL CENTRE       | 6.8%  | 12.3 |
| WALMERSLEY ROAD MEDICAL PRACTICE | 2.5%  | 39.2 |
| KNOWSLEY MEDICAL CENTRE          | 11.4% | 32.4 |
| RIBBLESDALE MEDICAL PRACTICE     | 0.3%  | 27.1 |
| MONARCH MEDICAL CENTRE           | 0.6%  | 29.7 |
| RADCLIFFE MEDICAL PRACTICE       | 5.1%  | 30.1 |