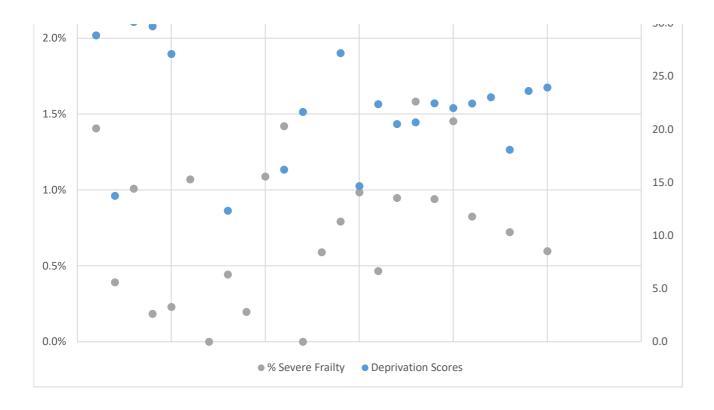

Cumulative count of the number of registered patients aged 65 years or over, who have a record of a diagnosis of severe frailty (March 2022)

| PCN            | PRACTICE_CODE | PRACTICE_NAME                    | Total patients with severe Frailty | Population Over 65 | % Severe<br>Frailty | Rate per 1000 | Deprivation<br>Scores |
|----------------|---------------|----------------------------------|------------------------------------|--------------------|---------------------|---------------|-----------------------|
| BURY PCN       | P83005        | TOWNSIDE SURGERY                 | 16                                 | 1137               | 1.4%                | 14.07         | 28.8                  |
|                | P83006        | RAMSBOTTOM MEDICAL PRACTICE      | 6                                  | 1531               | 0.4%                | 3.92          | 13.7                  |
|                | P83007        | RADCLIFFE MEDICAL PRACTICE       | 15                                 | 1487               | 1.0%                | 10.09         | 30.1                  |
|                | P83010        | MONARCH MEDICAL CENTRE           | 1                                  | 541                | 0.2%                | 1.85          | 29.7                  |
|                | P83015        | RIBBLESDALE MEDICAL PRACTICE     | 4                                  | 1741               | 0.2%                | 2.30          | 27.1                  |
|                | P83024        | KNOWSLEY MEDICAL CENTRE          | 8                                  | 747                | 1.1%                | 10.71         | 32.4                  |
|                | P83611        | WALMERSLEY ROAD MEDICAL PRACTICE | 0                                  | 325                | 0.0%                | 0.00          | 39.2                  |
|                | P83620        | GARDEN CITY MEDICAL CENTRE       | 5                                  | 1128               | 0.4%                | 4.43          | 12.3                  |
|                | P83621        | HUNTLEY MOUNT MEDICAL CENTRE     | 1                                  | 506                | 0.2%                | 1.98          | 45.7                  |
|                | Y02755        | ROCK HEALTHCARE LIMITED          | 6                                  | 551                | 1.1%                | 10.89         | 35.6                  |
| BURY PCN Total |               |                                  | 62                                 | 9694               | 0.6%                | 6.40          | `                     |

| PRACTICE_NAME                    | % Severe Frailty | Deprivati<br>on Scores |
|----------------------------------|------------------|------------------------|
| TOWNSIDE SURGERY                 | 1.4%             | 28.8                   |
| RAMSBOTTOM MEDICAL PRACTICE      | 0.4%             | 13.7                   |
| RADCLIFFE MEDICAL PRACTICE       | 1.0%             | 30.1                   |
| MONARCH MEDICAL CENTRE           | 0.2%             | 29.7                   |
| RIBBLESDALE MEDICAL PRACTICE     | 0.2%             | 27.1                   |
| KNOWSLEY MEDICAL CENTRE          | 1.1%             | 32.4                   |
| WALMERSLEY ROAD MEDICAL PRACTICE | 0.0%             | 39.2                   |
| GARDEN CITY MEDICAL CENTRE       | 0.4%             | 12.3                   |
| HUNTLEY MOUNT MEDICAL CENTRE     | 0.2%             | 45.7                   |
| ROCK HEALTHCARE LIMITED          | 1.1%             | 35.6                   |
| TOWER FAMILY HEALTHCARE          | 1.4%             | 16.2                   |

| HORIZON PCN                               | P83012   | TOWER FAMILY HEALTHCARE        | 135 | 9505  | 1.4% | 14.20 | 16.2 |
|-------------------------------------------|----------|--------------------------------|-----|-------|------|-------|------|
|                                           | P83017   | WOODBANK SURGERY               | 0   | 910   | 0.0% | 0.00  | 21.6 |
|                                           | P83021   | PEEL GPS                       | 9   | 1525  | 0.6% | 5.90  | 31.9 |
|                                           | P83603   | RED BANK GROUP PRACTICE        | 18  | 2270  | 0.8% | 7.93  | 27.2 |
|                                           | P83612   | MILE LANE HEALTH CENTRE        | 11  | 1117  | 1.0% | 9.85  | 14.7 |
| HORIZON PCN Total                         |          |                                | 173 | 15327 | 1.1% | 11.29 | `    |
| PRESTWICH PCN                             | P83001   | FAIRFAX GROUP PRACTICE         | 9   | 1930  | 0.5% | 4.66  | 22.4 |
|                                           | P83025   | ST GABRIEL'S MEDICAL CENTRE    | 11  | 1160  | 0.9% | 9.48  | 20.5 |
|                                           | P83027   | GREYLAND MEDICAL CENTRE        | 7   | 442   | 1.6% | 15.84 | 20.7 |
|                                           | P83605   | WHITTAKER LANE MED CENTRE      | 11  | 1169  | 0.9% | 9.41  | 22.5 |
|                                           | P83609   | THE BIRCHES MEDICAL CENTRE     | 9   | 619   | 1.5% | 14.54 | 22.0 |
|                                           | P83623   | LONGFIELD MEDICAL PRACTICE     | 7   | 848   | 0.8% | 8.25  | 22.4 |
| PRESTWICH PCN Total                       |          |                                | 54  | 6168  | 0.9% | 8.75  | `    |
| WHITEFIELD DISTRICT & COMMUNITY PCN       | P83004   | THE UPLANDS MEDICAL PRACTICE   | 29  | 1223  | 2.4% | 23.71 | 23.0 |
|                                           | P83009   | BLACKFORD HOUSE MEDICAL CENTRE | 14  | 1938  | 0.7% | 7.22  | 18.1 |
|                                           | P83011   | UNSWORTH MEDICAL CENTRE        | 50  | 1545  | 3.2% | 32.36 | 23.6 |
|                                           | P83608   | THE ELMS MEDICAL CENTRE        | 7   | 1173  | 0.6% | 5.97  | 24.0 |
| WHITEFIELD DISTRICT & COMMUNITY PCN Total |          |                                | 100 | 5879  | 1.7% | 17.01 | `    |
| Bury CCG                                  | Bury CCG | Bury CCG                       | 389 | 37068 | 1.0% | 10.49 | 23.7 |

| THE ELMS MEDICAL CENTRE Bury CCG | 0.6% | 24.0 |
|----------------------------------|------|------|
| UNSWORTH MEDICAL CENTRE          | 3.2% | 23.6 |
| BLACKFORD HOUSE MEDICAL CENTRE   | 0.7% | 18.1 |
| THE UPLANDS MEDICAL PRACTICE     | 2.4% | 23.0 |
| LONGFIELD MEDICAL PRACTICE       | 0.8% | 22.4 |
| THE BIRCHES MEDICAL CENTRE       | 1.5% | 22.0 |
| WHITTAKER LANE MED CENTRE        | 0.9% | 22.5 |
| GREYLAND MEDICAL CENTRE          | 1.6% | 20.7 |
| ST GABRIEL'S MEDICAL CENTRE      | 0.9% | 20.5 |
| FAIRFAX GROUP PRACTICE           | 0.5% | 22.4 |
| MILE LANE HEALTH CENTRE          | 1.0% | 14.7 |
| RED BANK GROUP PRACTICE          | 0.8% | 27.2 |
| PEEL GPS                         | 0.6% | 31.9 |
| WOODBANK SURGERY                 | 0.0% | 21.6 |