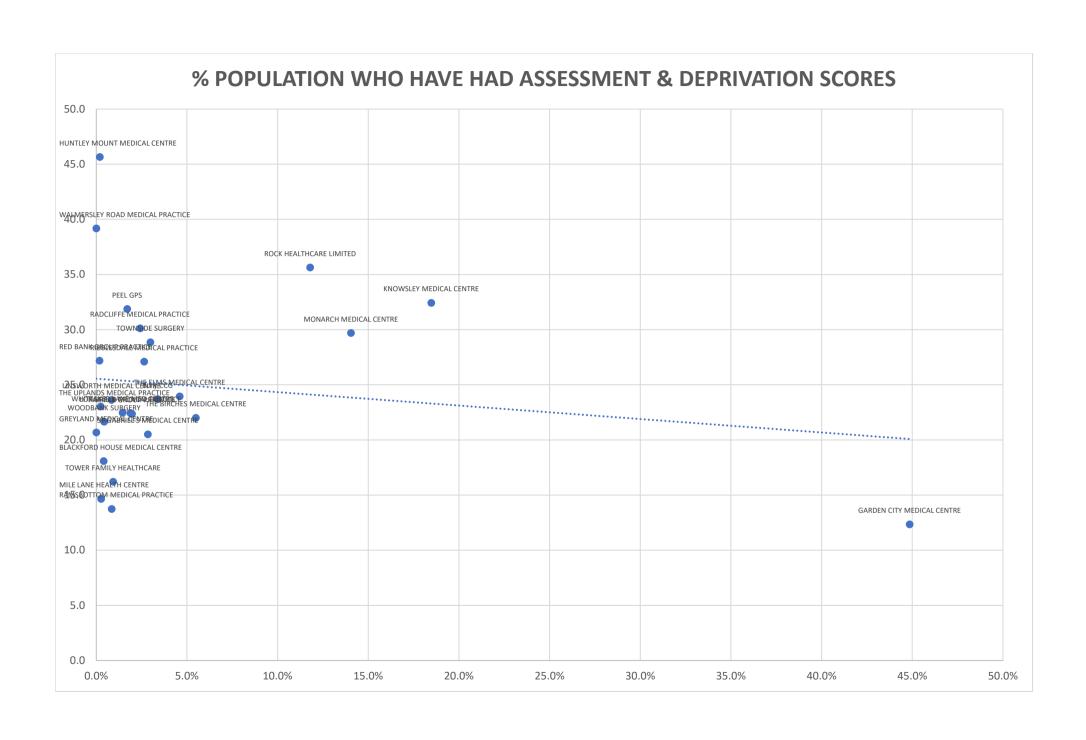

### Cumulative number of registered patients aged 65 years or over, who have had a frailty assessment (March 2022)

| PCN                                       | PRACTICE_CODE | PRACTICE_NAME                    | Total Assessment | Population Over 65 | % Population who had Assessment | Rate per 1000 | Deprivation<br>Scores |
|-------------------------------------------|---------------|----------------------------------|------------------|--------------------|---------------------------------|---------------|-----------------------|
| BURY PCN                                  | P83005        | TOWNSIDE SURGERY                 | 34               | 1137               | 3.0%                            | 29.90         | 28.8                  |
|                                           | P83006        | RAMSBOTTOM MEDICAL PRACTICE      | 13               | 1531               | 0.8%                            | 8.49          | 13.7                  |
|                                           | P83007        | RADCLIFFE MEDICAL PRACTICE       | 36               | 1487               | 2.4%                            | 24.21         | 30.1                  |
|                                           | P83010        | MONARCH MEDICAL CENTRE           | 76               | 541                | 14.0%                           | 140.48        | 29.7                  |
|                                           | P83015        | RIBBLESDALE MEDICAL PRACTICE     | 46               | 1741               | 2.6%                            | 26.42         | 27.1                  |
|                                           | P83024        | KNOWSLEY MEDICAL CENTRE          | 138              | 747                | 18.5%                           | 184.74        | 32.4                  |
|                                           | P83611        | WALMERSLEY ROAD MEDICAL PRACTICE | 0                | 325                | 0.0%                            | 0.00          | 39.2                  |
|                                           | P83620        | GARDEN CITY MEDICAL CENTRE       | 506              | 1128               | 44.9%                           | 448.58        | 12.3                  |
|                                           | P83621        | HUNTLEY MOUNT MEDICAL CENTRE     | 1                | 506                | 0.2%                            | 1.98          | 45.7                  |
|                                           | Y02755        | ROCK HEALTHCARE LIMITED          | 65               | 551                | 11.8%                           | 117.97        | 35.6                  |
| BURY PCN Total                            |               |                                  | 915              | 9694               | 9.4%                            | 94.39         | `                     |
| HORIZON PCN                               | P83012        | TOWER FAMILY HEALTHCARE          | 88               | 9505               | 0.9%                            | 9.26          | 16.2                  |
|                                           | P83017        | WOODBANK SURGERY                 | 4                | 910                | 0.4%                            | 4.40          | 21.6                  |
|                                           | P83021        | PEEL GPS                         | 26               | 1525               | 1.7%                            | 17.05         | 31.9                  |
|                                           | P83603        | RED BANK GROUP PRACTICE          | 4                | 2270               | 0.2%                            | 1.76          | 27.2                  |
|                                           | P83612        | MILE LANE HEALTH CENTRE          | 3                | 1117               | 0.3%                            | 2.69          | 14.7                  |
| HORIZON PCN Total                         |               |                                  | 125              | 15327              | 0.8%                            | 8.16          | `                     |
| PRESTWICH PCN                             | P83001        | FAIRFAX GROUP PRACTICE           | 38               | 1930               | 2.0%                            | 19.69         | 22.4                  |
|                                           | P83025        | ST GABRIEL'S MEDICAL CENTRE      | 33               | 1160               | 2.8%                            | 28.45         | 20.5                  |
|                                           | P83027        | GREYLAND MEDICAL CENTRE          | 0                | 442                | 0.0%                            | 0.00          | 20.7                  |
|                                           | P83605        | WHITTAKER LANE MED CENTRE        | 17               | 1169               | 1.5%                            | 14.54         | 22.5                  |
|                                           | P83609        | THE BIRCHES MEDICAL CENTRE       | 34               | 619                | 5.5%                            | 54.93         | 22.0                  |
|                                           | P83623        | LONGFIELD MEDICAL PRACTICE       | 16               | 848                | 1.9%                            | 18.87         | 22.4                  |
| PRESTWICH PCN Total                       |               |                                  | 138              | 6168               | 2.2%                            | 22.37         | `                     |
| WHITEFIELD DISTRICT & COMMUNITY PCN       | P83004        | THE UPLANDS MEDICAL PRACTICE     | 3                | 1223               | 0.2%                            | 2.45          | 23.0                  |
|                                           | P83009        | BLACKFORD HOUSE MEDICAL CENTRE   | 8                | 1938               | 0.4%                            | 4.13          | 18.1                  |
|                                           | P83011        | UNSWORTH MEDICAL CENTRE          | 13               | 1545               | 0.8%                            | 8.41          | 23.6                  |
|                                           | P83608        | THE ELMS MEDICAL CENTRE          | 54               | 1173               | 4.6%                            | 46.04         | 24.0                  |
| WHITEFIELD DISTRICT & COMMUNITY PCN Total |               |                                  | 78               | 5879               | 1.3%                            | 13.27         | `                     |
| Bury CCG                                  | Bury CCG      | Bury CCG                         | 1256             | 37068              | 3.4%                            | 33.88         | 23.7                  |

# % MODERATE FRAILTY & DEPRIVATION SCORES

12.0%

| Practice Name                    | % Population who had Assessment | Deprivati<br>on Scores |
|----------------------------------|---------------------------------|------------------------|
| TOWNSIDE SURGERY                 | 3.0%                            | 28.8                   |
| RAMSBOTTOM MEDICAL PRACTICE      | 0.8%                            | 13.7                   |
| RADCLIFFE MEDICAL PRACTICE       | 2.4%                            | 30.1                   |
| MONARCH MEDICAL CENTRE           | 14.0%                           | 29.7                   |
| RIBBLESDALE MEDICAL PRACTICE     | 2.6%                            | 27.1                   |
| KNOWSLEY MEDICAL CENTRE          | 18.5%                           | 32.4                   |
| WALMERSLEY ROAD MEDICAL PRACTICE | 0.0%                            | 39.2                   |
| GARDEN CITY MEDICAL CENTRE       | 44.9%                           | 12.3                   |
| HUNTLEY MOUNT MEDICAL CENTRE     | 0.2%                            | 45.7                   |
| ROCK HEALTHCARE LIMITED          | 11.8%                           | 35.6                   |
| TOWER FAMILY HEALTHCARE          | 0.9%                            | 16.2                   |
| WOODBANK SURGERY                 | 0.4%                            | 21.6                   |
| PEEL GPS                         | 1.7%                            | 31.9                   |
| RED BANK GROUP PRACTICE          | 0.2%                            | 27.2                   |
| MILE LANE HEALTH CENTRE          | 0.3%                            | 14.7                   |
| FAIRFAX GROUP PRACTICE           | 2.0%                            | 22.4                   |
| ST GABRIEL'S MEDICAL CENTRE      | 2.8%                            | 20.5                   |
| GREYLAND MEDICAL CENTRE          | 0.0%                            | 20.7                   |
| WHITTAKER LANE MED CENTRE        | 1.5%                            | 22.5                   |
| THE BIRCHES MEDICAL CENTRE       | 5.5%                            | 22.0                   |
| LONGFIELD MEDICAL PRACTICE       | 1.9%                            | 22.4                   |
| THE UPLANDS MEDICAL PRACTICE     | 0.2%                            | 23.0                   |
| BLACKFORD HOUSE MEDICAL CENTRE   | 0.4%                            | 18.1                   |
| UNSWORTH MEDICAL CENTRE          | 0.8%                            | 23.6                   |
| THE ELMS MEDICAL CENTRE          | 4.6%                            | 24.0                   |
| Bury CCG                         | 3.4%                            | 23.7                   |