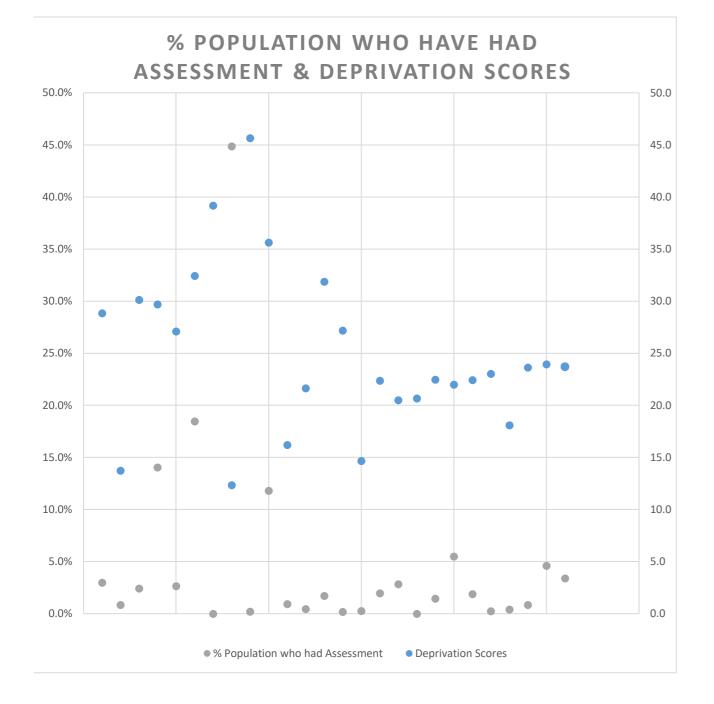

### Cumulative number of registered patients aged 65 years or over, who have had a frailty assessment (March 2022)

| PCN                                       | PRACTICE_CODE | PRACTICE_NAME                    | Total Assessment | Population Over 65 | % Population who had Assessment | Rate per 1000 | Deprivation<br>Scores |
|-------------------------------------------|---------------|----------------------------------|------------------|--------------------|---------------------------------|---------------|-----------------------|
| BURY PCN                                  | P83005        | TOWNSIDE SURGERY                 | 34               | 1137               | 3.0%                            | 29.90         | 28.8                  |
|                                           | P83006        | RAMSBOTTOM MEDICAL PRACTICE      | 13               | 1531               | 0.8%                            | 8.49          | 13.7                  |
|                                           | P83007        | RADCLIFFE MEDICAL PRACTICE       | 36               | 1487               | 2.4%                            | 24.21         | 30.1                  |
|                                           | P83010        | MONARCH MEDICAL CENTRE           | 76               | 541                | 14.0%                           | 140.48        | 29.7                  |
|                                           | P83015        | RIBBLESDALE MEDICAL PRACTICE     | 46               | 1741               | 2.6%                            | 26.42         | 27.1                  |
|                                           | P83024        | KNOWSLEY MEDICAL CENTRE          | 138              | 747                | 18.5%                           | 184.74        | 32.4                  |
|                                           | P83611        | WALMERSLEY ROAD MEDICAL PRACTICE | 0                | 325                | 0.0%                            | 0.00          | 39.2                  |
|                                           | P83620        | GARDEN CITY MEDICAL CENTRE       | 506              | 1128               | 44.9%                           | 448.58        | 12.3                  |
|                                           | P83621        | HUNTLEY MOUNT MEDICAL CENTRE     | 1                | 506                | 0.2%                            | 1.98          | 45.7                  |
|                                           | Y02755        | ROCK HEALTHCARE LIMITED          | 65               | 551                | 11.8%                           | 117.97        | 35.6                  |
| BURY PCN Total                            |               |                                  | 915              | 9694               | 9.4%                            | 94.39         | `                     |
| HORIZON PCN                               | P83012        | TOWER FAMILY HEALTHCARE          | 88               | 9505               | 0.9%                            | 9.26          | 16.2                  |
|                                           | P83017        | WOODBANK SURGERY                 | 4                | 910                | 0.4%                            | 4.40          | 21.6                  |
|                                           | P83021        | PEEL GPS                         | 26               | 1525               | 1.7%                            | 17.05         | 31.9                  |
|                                           | P83603        | RED BANK GROUP PRACTICE          | 4                | 2270               | 0.2%                            | 1.76          | 27.2                  |
|                                           | P83612        | MILE LANE HEALTH CENTRE          | 3                | 1117               | 0.3%                            | 2.69          | 14.7                  |
| HORIZON PCN Total                         |               |                                  | 125              | 15327              | 0.8%                            | 8.16          | `                     |
| PRESTWICH PCN                             | P83001        | FAIRFAX GROUP PRACTICE           | 38               | 1930               | 2.0%                            | 19.69         | 22.4                  |
|                                           | P83025        | ST GABRIEL'S MEDICAL CENTRE      | 33               | 1160               | 2.8%                            | 28.45         | 20.5                  |
|                                           | P83027        | GREYLAND MEDICAL CENTRE          | 0                | 442                | 0.0%                            | 0.00          | 20.7                  |
|                                           | P83605        | WHITTAKER LANE MED CENTRE        | 17               | 1169               | 1.5%                            | 14.54         | 22.5                  |
|                                           | P83609        | THE BIRCHES MEDICAL CENTRE       | 34               | 619                | 5.5%                            | 54.93         | 22.0                  |
|                                           | P83623        | LONGFIELD MEDICAL PRACTICE       | 16               | 848                | 1.9%                            | 18.87         | 22.4                  |
| PRESTWICH PCN Total                       |               |                                  | 138              | 6168               | 2.2%                            | 22.37         | `                     |
| WHITEFIELD DISTRICT & COMMUNITY PCN       | P83004        | THE UPLANDS MEDICAL PRACTICE     | 3                | 1223               | 0.2%                            | 2.45          | 23.0                  |
|                                           | P83009        | BLACKFORD HOUSE MEDICAL CENTRE   | 8                | 1938               | 0.4%                            | 4.13          | 18.1                  |
|                                           | P83011        | UNSWORTH MEDICAL CENTRE          | 13               | 1545               | 0.8%                            | 8.41          | 23.6                  |
|                                           | P83608        | THE ELMS MEDICAL CENTRE          | 54               | 1173               | 4.6%                            | 46.04         | 24.0                  |
| WHITEFIELD DISTRICT & COMMUNITY PCN Total |               |                                  | 78               | 5879               | 1.3%                            | 13.27         | `                     |
| Bury CCG                                  | Bury CCG      | Bury CCG                         | 1256             | 37068              | 3.4%                            | 33.88         | 23.7                  |

# % MODERATE FRAILTY & DEPRIVATION SCORES

12.0%

| Practice Name                    | % Population who had Assessment | Deprivati<br>on Scores |
|----------------------------------|---------------------------------|------------------------|
| TOWNSIDE SURGERY                 | 3.0%                            | 28.8                   |
| RAMSBOTTOM MEDICAL PRACTICE      | 0.8%                            | 13.7                   |
| RADCLIFFE MEDICAL PRACTICE       | 2.4%                            | 30.1                   |
| MONARCH MEDICAL CENTRE           | 14.0%                           | 29.7                   |
| RIBBLESDALE MEDICAL PRACTICE     | 2.6%                            | 27.1                   |
| KNOWSLEY MEDICAL CENTRE          | 18.5%                           | 32.4                   |
| WALMERSLEY ROAD MEDICAL PRACTICE | 0.0%                            | 39.2                   |
| GARDEN CITY MEDICAL CENTRE       | 44.9%                           | 12.3                   |
| HUNTLEY MOUNT MEDICAL CENTRE     | 0.2%                            | 45.7                   |
| ROCK HEALTHCARE LIMITED          | 11.8%                           | 35.6                   |
| TOWER FAMILY HEALTHCARE          | 0.9%                            | 16.2                   |
| WOODBANK SURGERY                 | 0.4%                            | 21.6                   |
| PEEL GPS                         | 1.7%                            | 31.9                   |
| RED BANK GROUP PRACTICE          | 0.2%                            | 27.2                   |
| MILE LANE HEALTH CENTRE          | 0.3%                            | 14.7                   |
| FAIRFAX GROUP PRACTICE           | 2.0%                            | 22.4                   |
| ST GABRIEL'S MEDICAL CENTRE      | 2.8%                            | 20.5                   |
| GREYLAND MEDICAL CENTRE          | 0.0%                            | 20.7                   |
| WHITTAKER LANE MED CENTRE        | 1.5%                            | 22.5                   |
| THE BIRCHES MEDICAL CENTRE       | 5.5%                            | 22.0                   |
| LONGFIELD MEDICAL PRACTICE       | 1.9%                            | 22.4                   |
| THE UPLANDS MEDICAL PRACTICE     | 0.2%                            | 23.0                   |
| BLACKFORD HOUSE MEDICAL CENTRE   | 0.4%                            | 18.1                   |
| UNSWORTH MEDICAL CENTRE          | 0.8%                            | 23.6                   |
| THE ELMS MEDICAL CENTRE          | 4.6%                            | 24.0                   |
| Bury CCG                         | 3.4%                            | 23.7                   |